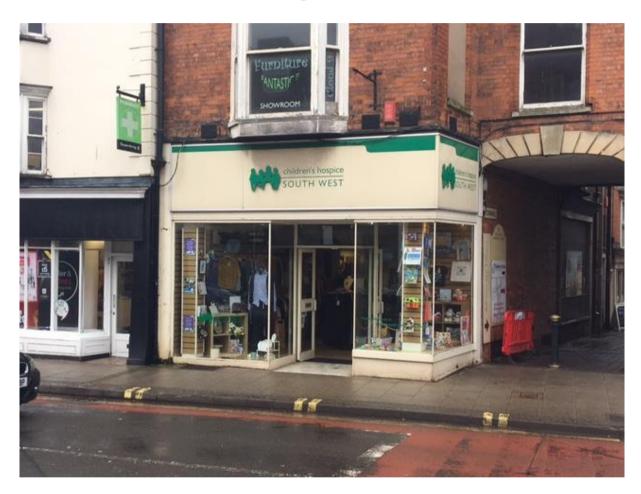

## 3 Fore Street, Wellington, Somerset, TA21 8AA.

- Prime town centre ground floor retail premises with basement.
- Ground Floor Accommodation 700 sq ft / 65.03 sq m.
- Basement Accommodation 320 sq ft /29.73 sq m.
- New lease by arrangement.
- Rent: £14,000 per annum.

Contact: Tony Mc Donnell MRICS

Mobile: 07771 182608 / 01278 439439

Email: tony@cluff.co.uk

**LOCATION** - The property occupies a prime location within Wellington town centre adjoining many national retailers including WH Smith, Superdrug, Greggs, Co-op, with a Waitrose supermarket nearby and the Wellington Library.

**DESCRIPTION** - The property comprises ground floor retail sales area with a basement providing additional storage, staff welfare facilities and a kitchenette.

The premises is fitted out for retail use, with perimeter shelving and display units, with a lino floor covering and suspended ceilings with inset Cat II lighting. Heating is by way of gas radiators.